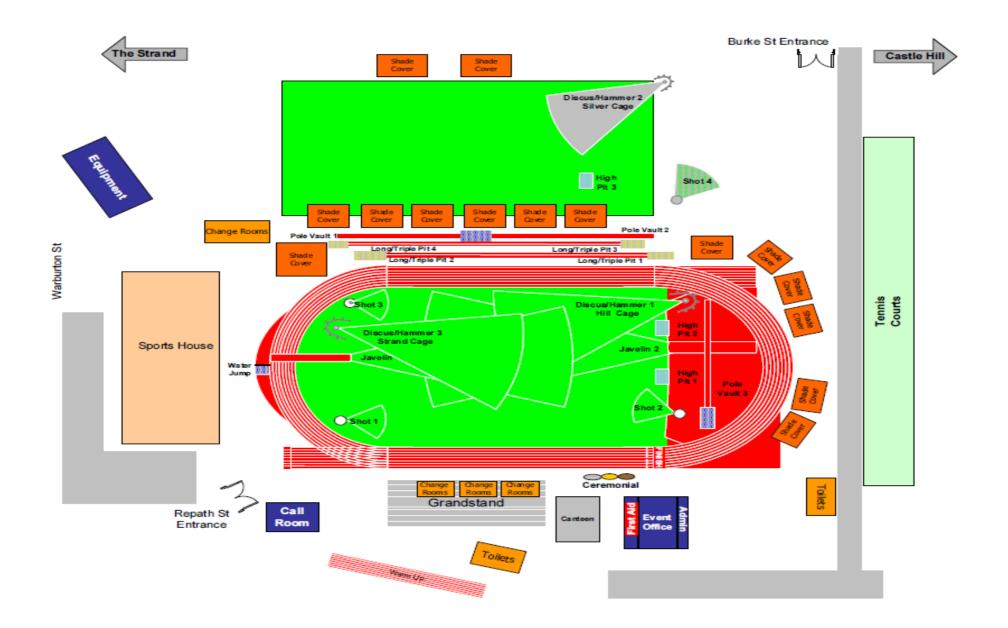

|               |               | 1 Mile       | 1 Mile                               | 1 Mile                           | 1 Mile     | 1 Mile     | 1 Mile     | 8.40 |
| 8.50 |             |        |               |               |               |              |                                      |                                  |            |            |            | 8.50 |

If you are the last field event, please pack up all the equipment into a neat pile BESIDE THE TRACK to be collected at the end of the night

Event times are only approximate and will be adjusted as necessary to cater for athlete numbers and other circumstances

# Athletes wishing to run a programmed hurdle event MUST Facebook message the club before Friday 12pm to be allocated a lane. Marshalling at 5:20pm